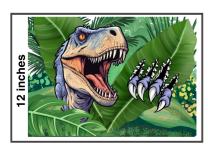

**THEME:** "Unearth A Story." This theme includes dinosaurs, paleontology, and archeology. Artists earn points in part by how closely they follow this theme, but don't be afraid to get creative with it! Filling up the entire page with color also earns more points.

**SIZE:** Entries must be on either **8.5**" **x 11**" OR **12**" **x 16**" paper, canvas, or other surface. Standard printing paper and some drawing pads fit these dimensions. Ask at the front desk for free paper.