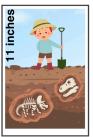

**SIZE:** Entries must be on either **8.5**" **x 11**" OR **12**" **x 16**" paper, canvas, or other surface. Standard printing paper and some drawing pads fit these dimensions. Ask at the front desk for free paper.