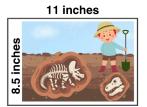

**SIZE:** Entries must be on either **8.5**" **x 11**" OR **12**" **x 16**" paper, canvas, or other surface. Standard printing paper and some drawing pads fit these dimensions. Ask at the front desk for free paper.